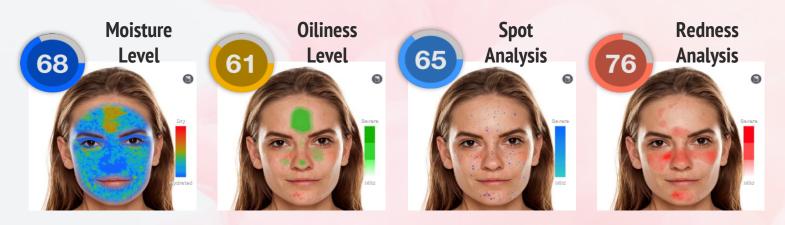

### Skin Conditions

### AI Skin Health Detections

#### **Current Full Suite Skin Analysis Detections**