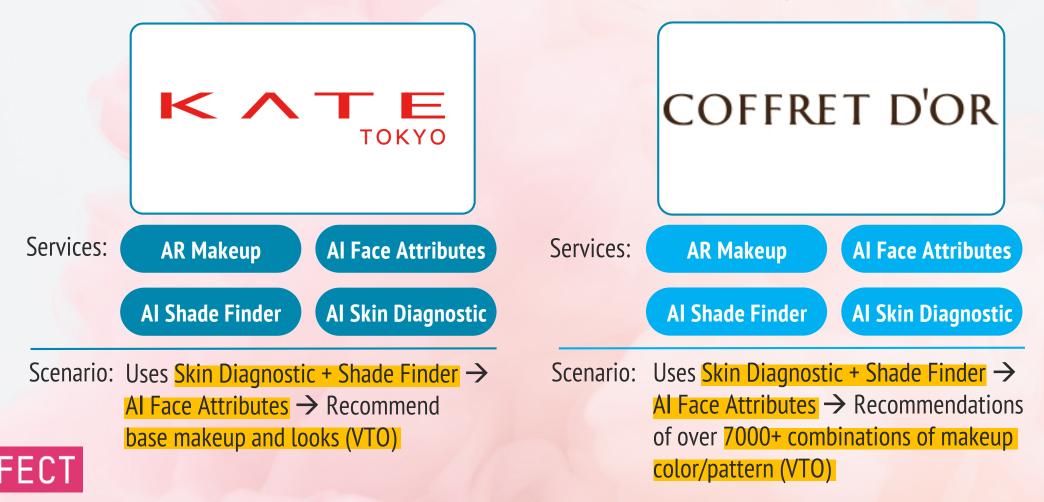

#### KATE: Using Analyzed Face Results to Make Fully Personalized Recommendations

C