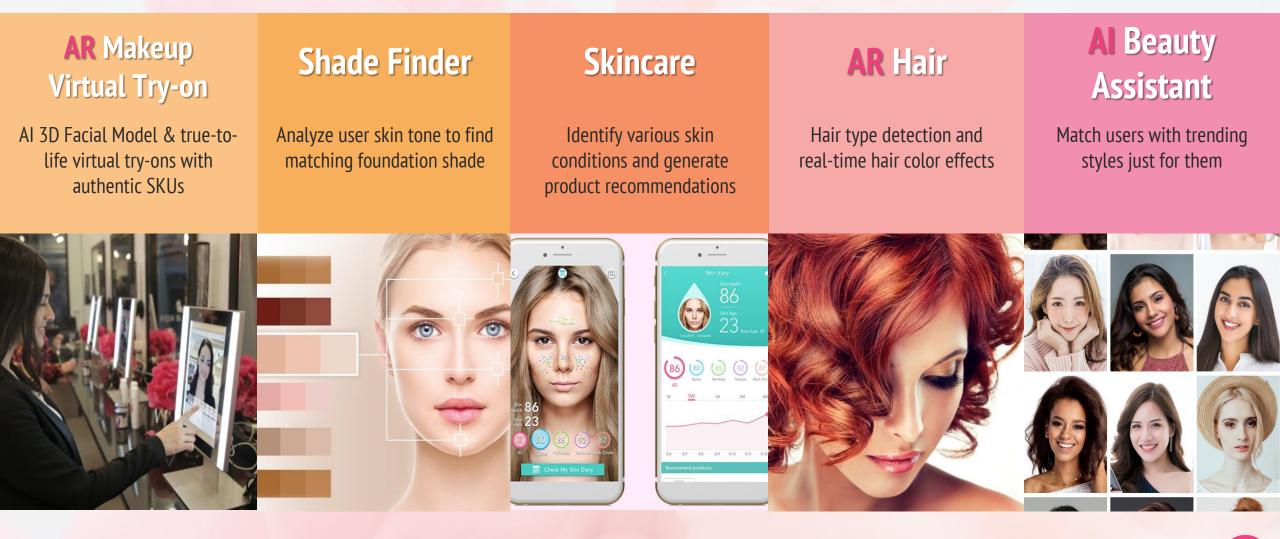

# More Beauty Al Technologies

AI Face AttributeAI Personality

PERFECT

#### AI Analyze Up to 6 Face Traits, 70+ Attributes, and Colors Detections