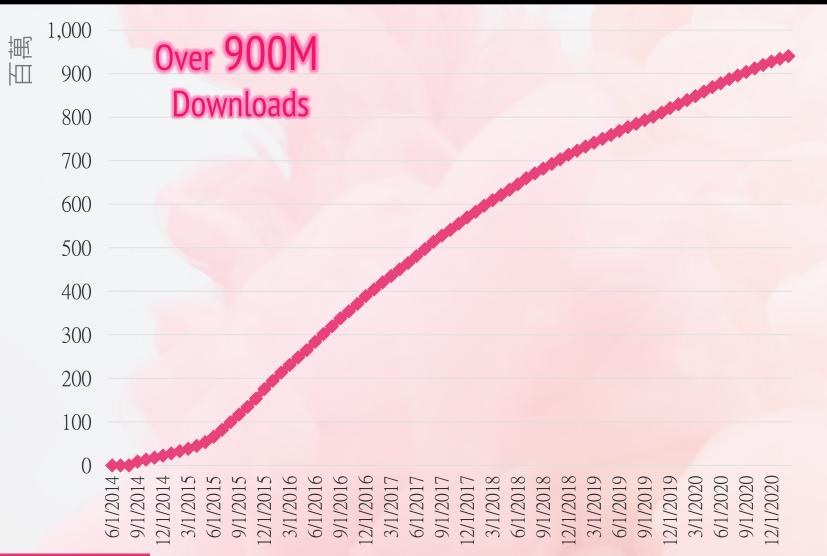

YouCam for Business In-store Magic Makeup Mirror

AI+AR Powered YouCam Apps Adopted by 900 Million Users