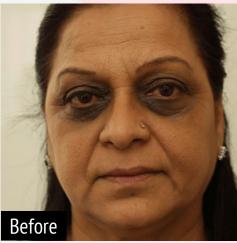

### AI Treatment Simulation for Skin

Dark Circle Removal Simulation

Redness Removal Simulation

Uneven skin tone Removal Simulation

Texture Removal Simulation