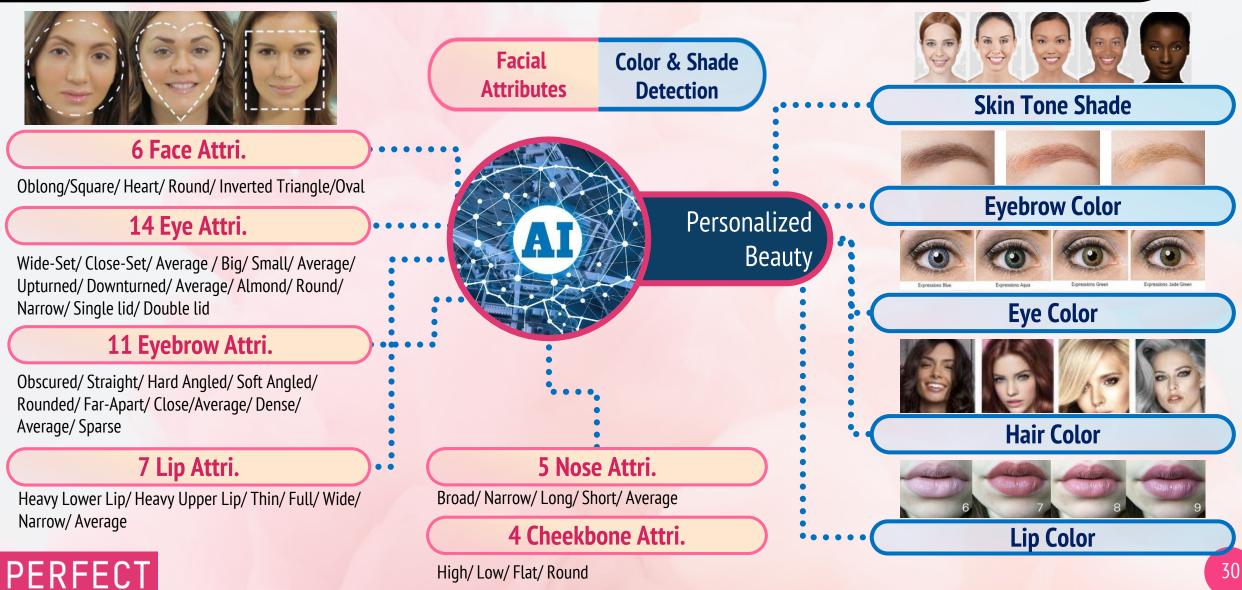

# More Beauty Al Technologies

AI Face AttributeAI Personality

PERFECT

#### AI Analyze Up to 6 Face Traits, 70+ Attributes, and Colors Detections

#### High/Low/Flat/Round

### AI Face Attribute Technology

Innovative brands already launching AI Face Attributes services powered by Perfect Corp to offer unique shopping experience