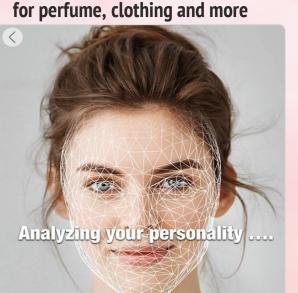

#### Powerful AI to Determine Personality and Make Recommendations

Results are used for perfume recommendations and potentially others