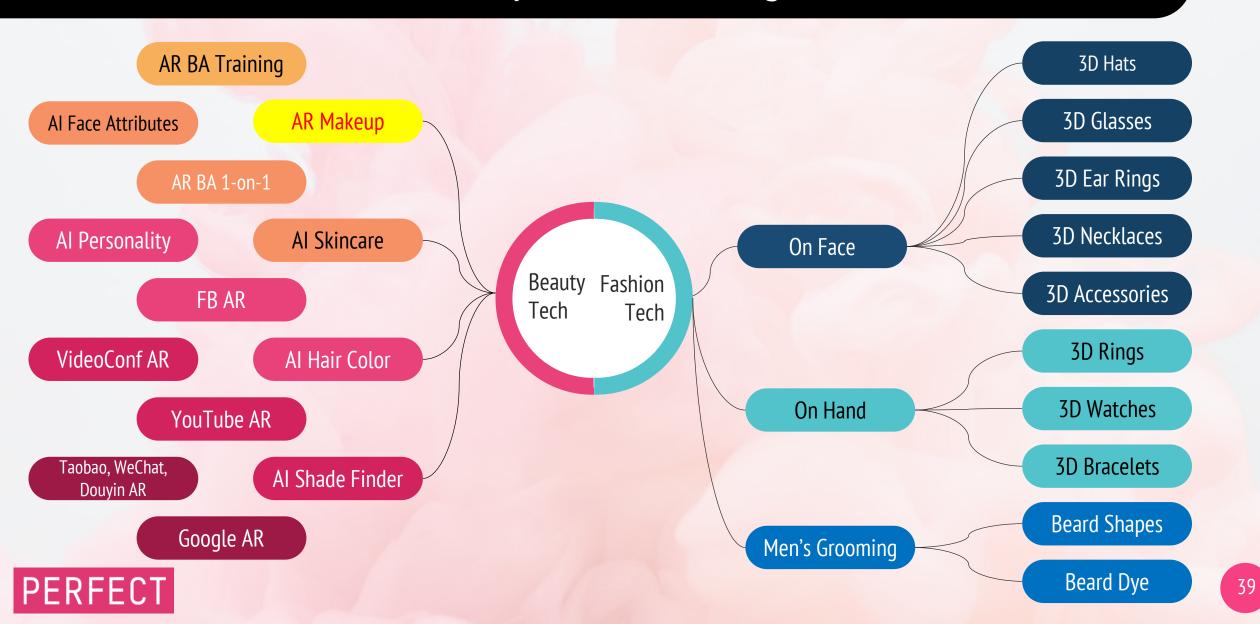

### AI Skin Health Detections

#### **Current Full Suite Skin Analysis Detections**