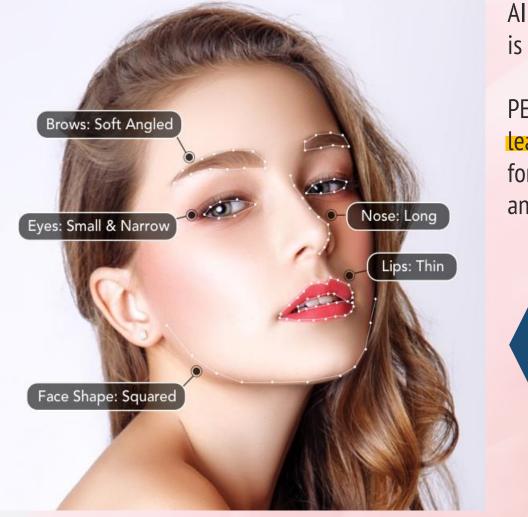

#### AI Analyze Up to 6 Face Traits, 70+ Attributes, and Colors Detections

#### High/Low/Flat/Round