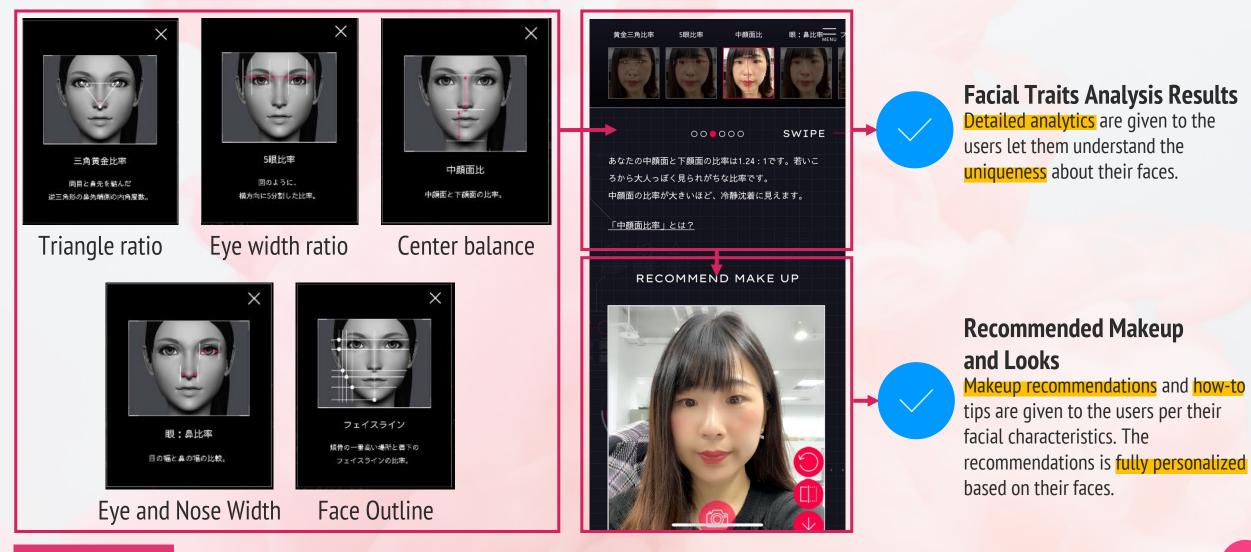

#### KATE: Using Analyzed Face Results to Make Fully Personalized Recommendations

C