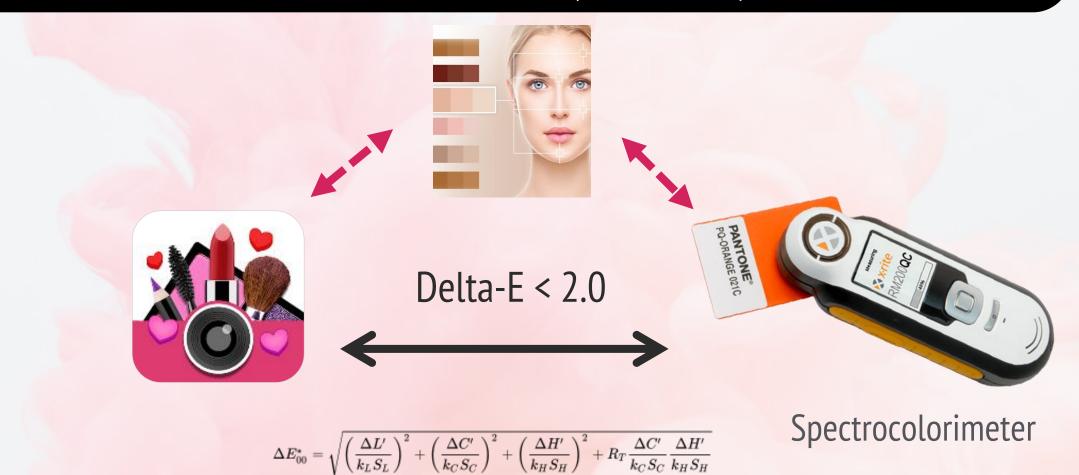

### Color Distance (CIE2000)

Delta-E = 2.3 corresponds to a <u>JND</u> (just noticeable difference)