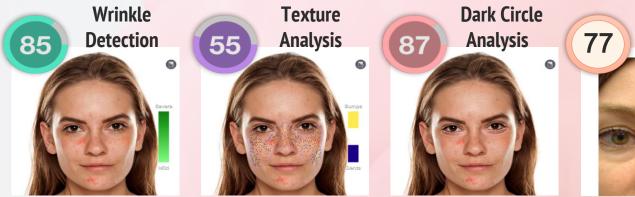

### Skin Conditions

### AI Skin Health Detections

#### **Current Full Suite Skin Analysis Detections**