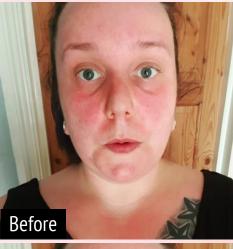

### AI Treatment Simulation for Skin

Dark Circle Removal Simulation

Redness Removal Simulation

Uneven skin tone Removal Simulation

Texture Removal Simulation