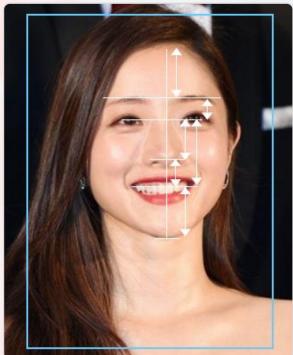

### Color Distance (CIE2000)

Delta-E = 2.3 corresponds to a <u>JND</u> (just noticeable difference)

### Foundation/Contour/Highlighter