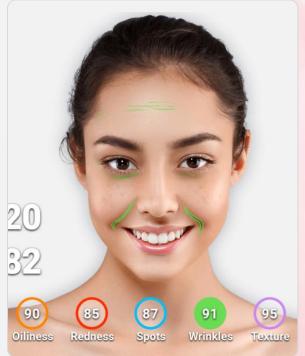

### AI Treatment Simulation for Skin

Dark Circle Removal Simulation

Redness Removal Simulation

Uneven skin tone Removal Simulation

Texture Removal Simulation