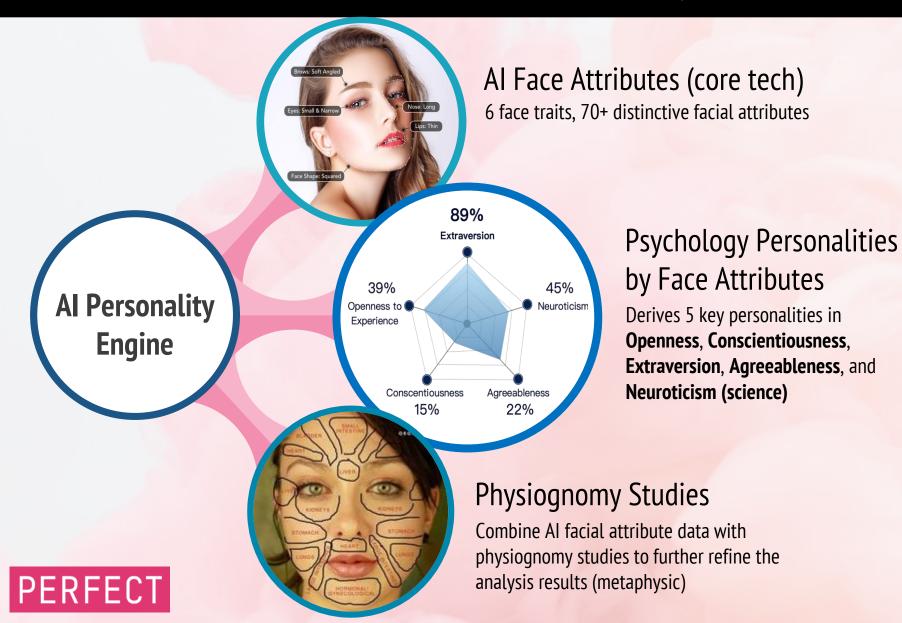

# More Beauty Al Technologies

AI Face AttributeAI Personality

PERFECT

#### AI Analyze Up to 6 Face Traits, 70+ Attributes, and Colors Detections

### AI Face Attribute Technology

Innovative brands already launching AI Face Attributes services powered by Perfect Corp to offer unique shopping experience